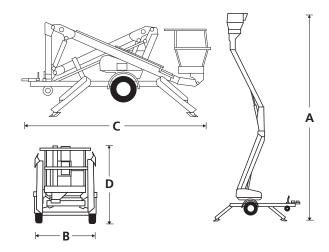

# TRAILER MOUNTED BOOM LIFT

| DIMENSIONS                                      | MHP13AT      |
|-------------------------------------------------|--------------|
| Max.height                                      | 12.9m        |
| Max. platform height <b>(A)</b>                 | 10.9m        |
| Horizontal outreach                             | 6.4m         |
| Platform size                                   | 1.15m x 0.7m |
| Overall width (outriggers extended)             | 3.6m         |
| Overall width (outriggers retracted) <b>(B)</b> | 1.6m         |
| Overall length <b>(C)</b>                       | 4.9m         |
| Transport length <b>(D)</b>                     | 2.0m         |