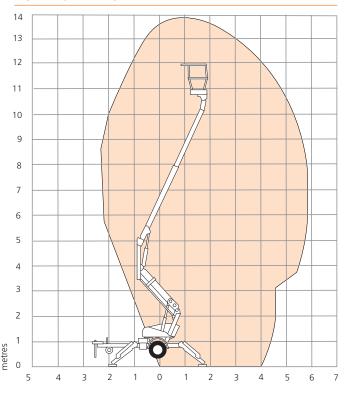

#### WORKING ENVELOPE

# TRAILER MOUNTED BOOM LIFT

| DIMENSIONS                                      | MHP13AT      |
|-------------------------------------------------|--------------|
| Max.height                                      | 12.9m        |
| Max. platform height <b>(A)</b>                 | 10.9m        |
| Horizontal outreach                             | 6.4m         |
| Platform size                                   | 1.15m x 0.7m |
| Overall width (outriggers extended)             | 3.6m         |
| Overall width (outriggers retracted) <b>(B)</b> | 1.6m         |
| Overall length <b>(C)</b>                       | 4.9m         |
| Transport length <b>(D)</b>                     | 2.0m         |