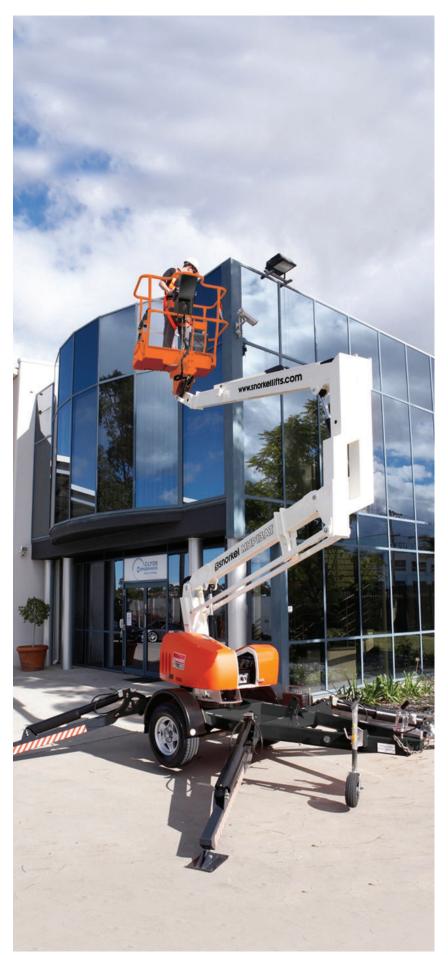

## MHP13AT

### TRAILER MOUNTED BOOM LIFT

- Safe and stable working height of up to 12.9m
- Heavy duty trailer mounted articulated boom lift
- Robust steel platform with two man capacity
- Easy to use outrigger/boom safety interlocks
- Ideal for a wide range of applications